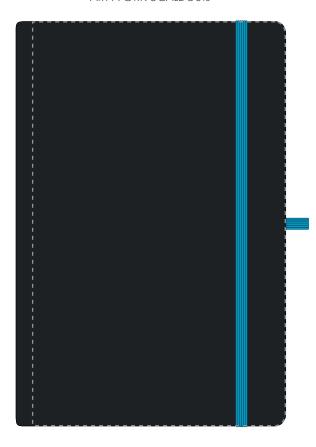

Product and Artwork Proof

A5 BLACK MOLE

Your Ref: Quantity: Product Code: QS0765
Our Ref: Version: 1 Product Colour: CYAN

**PRINTING CONCERNS:** 

We stock this item in the following colours

## **PANTONE REFERENCE(S)**

Due to the nature of the product the print position may vary by 2 -  $3\ \text{mm}$ 

## ARTWORK SCALE 50%

Product Image for visualisation - colours may vary

The dashed line is to demonstrate print area and will not appear on your printed item

## PLEASE NOTE:

- All colours including print and product are for visual purposes only and should not be regarded as the actual colour of the product and print.
- Some products may vary from batch to batch and may differ from previous orders.
- The colour and texture of a product can also have an effect on the final print colour.
- By approving this order we accept that you understand these terms.